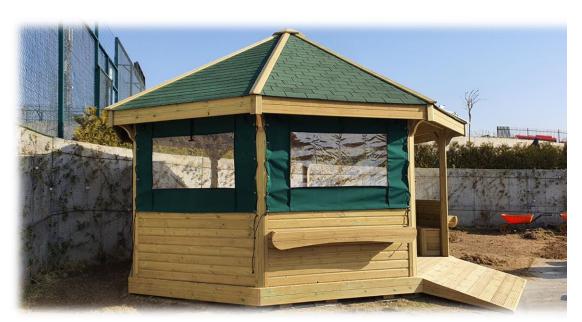

# 5m Octagonal Outdoor Classroom

Roll-down canvas panels, flower boxes and water butt system

Ceiling in tanalised grade 4 pine log

Cedar shingle tile roof

Internal benches and desks

Renewable energy equipment with monitoring board, light and power sockets

## **5m Octagonal Redwood Pine Outdoor Classroom**

| Description                                                                                                                                                                                                          | Price ex VAT |
|----------------------------------------------------------------------------------------------------------------------------------------------------------------------------------------------------------------------|--------------|
| 5m Redwood Pine (Grade 4 tanalised) Octagonal Outdoor Classroom Building with standard felt shingle tile roof, waterproof membrane, log ceiling, internal benching, decking floor and lower panel solid bevel siding | £10,352      |
| Solid infill back panel (per side)                                                                                                                                                                                   | £195         |
| Jpper window canvas panel (per side)                                                                                                                                                                                 | £162         |
| -ull length canvas panel for door                                                                                                                                                                                    | £210         |
| Jpper window single glazed laminated (per side)                                                                                                                                                                      | £P.O.A       |
| Access ramp                                                                                                                                                                                                          | £150         |
| Fimber sub-frame levelling base with one layer of 200mm skirting                                                                                                                                                     | included     |
| Cedar shingle tile roof                                                                                                                                                                                              | £P.O.A       |
| Desk (per side)                                                                                                                                                                                                      | £130         |
|                                                                                                                                                                                                                      |              |
|                                                                                                                                                                                                                      |              |
| See below for eco options                                                                                                                                                                                            |              |
|                                                                                                                                                                                                                      |              |
|                                                                                                                                                                                                                      |              |
|                                                                                                                                                                                                                      |              |
|                                                                                                                                                                                                                      |              |
|                                                                                                                                                                                                                      |              |