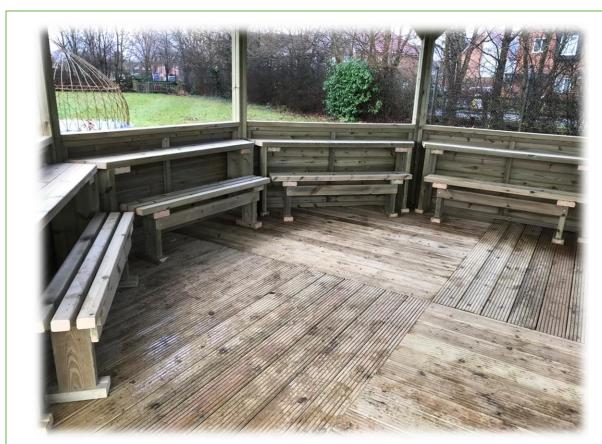

## **5m Octagonal Redwood Pine Outdoor Classroom**

| Description                                                                                                                                                                                                          | Price ex VAT |
|----------------------------------------------------------------------------------------------------------------------------------------------------------------------------------------------------------------------|--------------|
| 5m Redwood Pine (Grade 4 tanalised) Octagonal Outdoor Classroom Building with standard felt shingle tile roof, waterproof membrane, log ceiling, internal benching, decking floor and lower panel solid bevel siding | £10,352      |
| Solid infill back panel (per side)                                                                                                                                                                                   | £195         |
| Jpper window canvas panel (per side)                                                                                                                                                                                 | £162         |
| -ull length canvas panel for door                                                                                                                                                                                    | £210         |
| Jpper window single glazed laminated (per side)                                                                                                                                                                      | £P.O.A       |
| Access ramp                                                                                                                                                                                                          | £150         |
| Fimber sub-frame levelling base with one layer of 200mm skirting                                                                                                                                                     | included     |
| Cedar shingle tile roof                                                                                                                                                                                              | £P.O.A       |
| Desk (per side)                                                                                                                                                                                                      | £130         |
|                                                                                                                                                                                                                      |              |
|                                                                                                                                                                                                                      |              |
| See below for eco options                                                                                                                                                                                            |              |
|                                                                                                                                                                                                                      |              |
|                                                                                                                                                                                                                      |              |
|                                                                                                                                                                                                                      |              |
|                                                                                                                                                                                                                      |              |
|                                                                                                                                                                                                                      |              |

A 5m outdoor classroom can seat a class of approximately 30 children