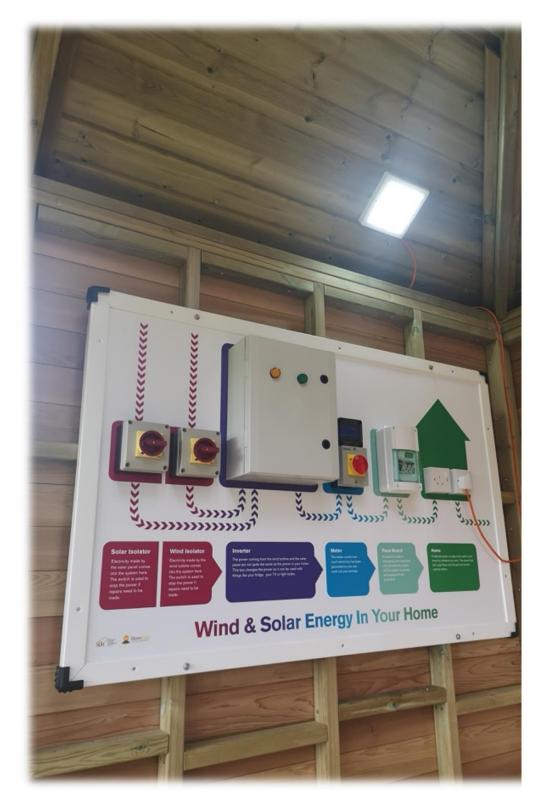

#### **Additional Options**

| Renewable energy pack to include educational solar panel/wind turbine/fixing post/energy monitoring board with two power points and datalogger system, bulk head light, delivery and installation | £2,960 + VAT |
|---------------------------------------------------------------------------------------------------------------------------------------------------------------------------------------------------|--------------|
| Water Butt and Roof Guttering System                                                                                                                                                              | £276 + VAT   |
| Sedum living roof to include roof strengthening and sub-strata                                                                                                                                    | P.O.A        |
| Flower box                                                                                                                                                                                        | £50 + VAT    |
| 2 x Planters in redwood (1000mm x 500mm x350mm)                                                                                                                                                   | £356 + VAT   |