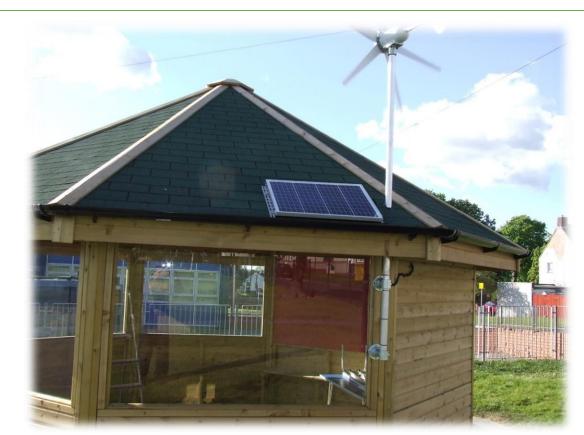

#### **Additional Options**

| Renewable energy pack to include educational solar panel/wind turbine/fixing post/energy monitoring board with two power points and datalogger system, bulk head light, delivery and installation | £2,960 + VAT |
|---------------------------------------------------------------------------------------------------------------------------------------------------------------------------------------------------|--------------|
| Water Butt and Roof Guttering System                                                                                                                                                              | £276 + VAT   |
| Sedum living roof to include roof strengthening and sub-strata                                                                                                                                    | P.O.A        |
| Flower box                                                                                                                                                                                        | £50 + VAT    |
| 2 x Planters in redwood (1000mm x 500mm x350mm)                                                                                                                                                   | £356 + VAT   |