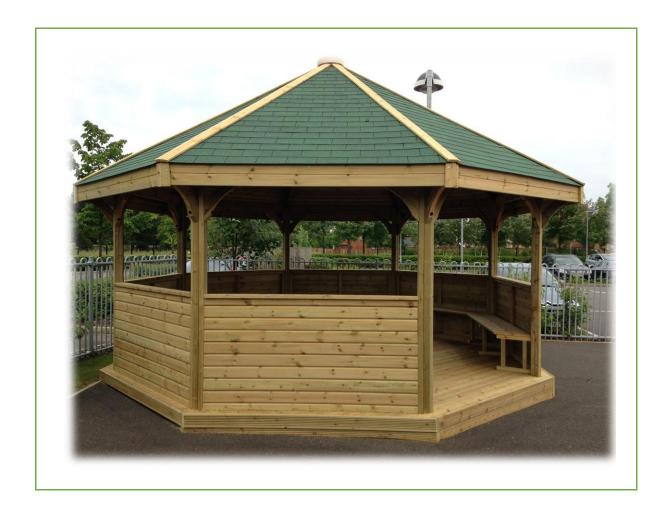

# 5m Octagonal Outdoor Classroom

Roll-down canvas panels, flower boxes and water butt system

Ceiling in tanalised grade 4 pine log

Cedar shingle tile roof

Internal benches and desks

Renewable energy equipment with monitoring board, light and power sockets

## **5m Octagonal Redwood Pine Outdoor Classroom**

| Description                                                                                                                                                                                                          | Price ex VAT |
|----------------------------------------------------------------------------------------------------------------------------------------------------------------------------------------------------------------------|--------------|
| 5m Redwood Pine (Grade 4 tanalised) Octagonal Outdoor Classroom Building with standard felt shingle tile roof, waterproof membrane, log ceiling, internal benching, decking floor and lower panel solid bevel siding | £10,352      |
| Solid infill back panel (per side)                                                                                                                                                                                   | £195         |
| Jpper window canvas panel (per side)                                                                                                                                                                                 | £162         |
| -ull length canvas panel for door                                                                                                                                                                                    | £210         |
| Jpper window single glazed laminated (per side)                                                                                                                                                                      | £P.O.A       |
| Access ramp                                                                                                                                                                                                          | £150         |
| Fimber sub-frame levelling base with one layer of 200mm skirting                                                                                                                                                     | included     |
| Cedar shingle tile roof                                                                                                                                                                                              | £P.O.A       |
| Desk (per side)                                                                                                                                                                                                      | £130         |
|                                                                                                                                                                                                                      |              |
|                                                                                                                                                                                                                      |              |
| See below for eco options                                                                                                                                                                                            |              |
|                                                                                                                                                                                                                      |              |
|                                                                                                                                                                                                                      |              |
|                                                                                                                                                                                                                      |              |
|                                                                                                                                                                                                                      |              |
|                                                                                                                                                                                                                      |              |