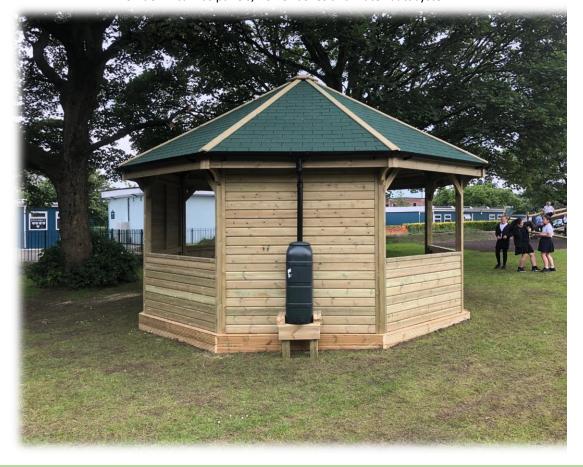

# 5m Octagonal Outdoor Classroom

Roll-down canvas panels, flower boxes and water butt system

Ceiling in tanalised grade 4 pine log

Cedar shingle tile roof

Internal benches and desks

Renewable energy equipment with monitoring board, light and power sockets

## **5m Octagonal Redwood Pine Outdoor Classroom**

| Description                                                                                                                                                                                                          | Price ex VAT |
|----------------------------------------------------------------------------------------------------------------------------------------------------------------------------------------------------------------------|--------------|
| 5m Redwood Pine (Grade 4 tanalised) Octagonal Outdoor Classroom Building with standard felt shingle tile roof, waterproof membrane, log ceiling, internal benching, decking floor and lower panel solid bevel siding | £10,352      |
| Solid infill back panel (per side)                                                                                                                                                                                   | £195         |
| Jpper window canvas panel (per side)                                                                                                                                                                                 | £162         |
| -ull length canvas panel for door                                                                                                                                                                                    | £210         |
| Jpper window single glazed laminated (per side)                                                                                                                                                                      | £P.O.A       |
| Access ramp                                                                                                                                                                                                          | £150         |
| Fimber sub-frame levelling base with one layer of 200mm skirting                                                                                                                                                     | included     |
| Cedar shingle tile roof                                                                                                                                                                                              | £P.O.A       |
| Desk (per side)                                                                                                                                                                                                      | £130         |
|                                                                                                                                                                                                                      |              |
|                                                                                                                                                                                                                      |              |
| See below for eco options                                                                                                                                                                                            |              |
|                                                                                                                                                                                                                      |              |
|                                                                                                                                                                                                                      |              |
|                                                                                                                                                                                                                      |              |
|                                                                                                                                                                                                                      |              |
|                                                                                                                                                                                                                      |              |

#### **Additional Options**

| Renewable energy pack to include educational solar panel/wind turbine/fixing post/energy monitoring board with two power points and datalogger system, bulk head light, delivery and installation | £2,960 + VAT |
|---------------------------------------------------------------------------------------------------------------------------------------------------------------------------------------------------|--------------|
| Water Butt and Roof Guttering System                                                                                                                                                              | £276 + VAT   |
| Sedum living roof to include roof strengthening and sub-strata                                                                                                                                    | P.O.A        |
| Flower box                                                                                                                                                                                        | £50 + VAT    |
| 2 x Planters in redwood (1000mm x 500mm x350mm)                                                                                                                                                   | £356 + VAT   |