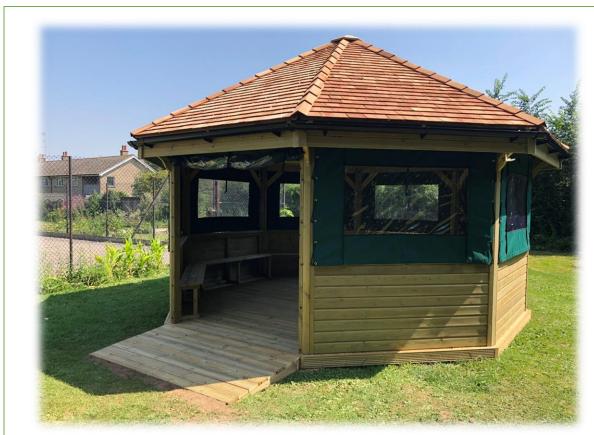

# 5m Octagonal Outdoor Classroom

Roll-down canvas panels, flower boxes and water butt system

Ceiling in tanalised grade 4 pine log

Cedar shingle tile roof

Internal benches and desks

Renewable energy equipment with monitoring board, light and power sockets

## **5m Octagonal Redwood Pine Outdoor Classroom**

| Description                                                                                                                                                                                                          | Price ex VAT |
|----------------------------------------------------------------------------------------------------------------------------------------------------------------------------------------------------------------------|--------------|
| 5m Redwood Pine (Grade 4 tanalised) Octagonal Outdoor Classroom Building with standard felt shingle tile roof, waterproof membrane, log ceiling, internal benching, decking floor and lower panel solid bevel siding | £10,352      |
| Solid infill back panel (per side)                                                                                                                                                                                   | £195         |
| Jpper window canvas panel (per side)                                                                                                                                                                                 | £162         |
| -ull length canvas panel for door                                                                                                                                                                                    | £210         |
| Jpper window single glazed laminated (per side)                                                                                                                                                                      | £P.O.A       |
| Access ramp                                                                                                                                                                                                          | £150         |
| Fimber sub-frame levelling base with one layer of 200mm skirting                                                                                                                                                     | included     |
| Cedar shingle tile roof                                                                                                                                                                                              | £P.O.A       |
| Desk (per side)                                                                                                                                                                                                      | £130         |
|                                                                                                                                                                                                                      |              |
|                                                                                                                                                                                                                      |              |
| See below for eco options                                                                                                                                                                                            |              |
|                                                                                                                                                                                                                      |              |
|                                                                                                                                                                                                                      |              |
|                                                                                                                                                                                                                      |              |
|                                                                                                                                                                                                                      |              |
|                                                                                                                                                                                                                      |              |